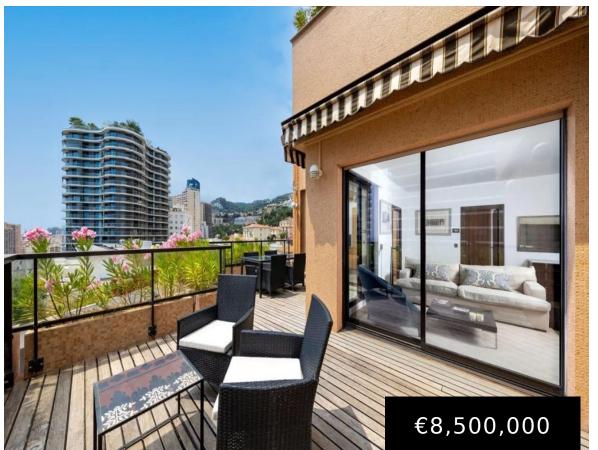

## La Rousse, 98000 Monaco

This superb, sought-after penthouse apartment is in the well-known 'Les Terraces' tower of Parc Saint Roman, in the district of La Rousse, at the eastern end of Monaco, facing on to Bd d'Italie. In a quiet location, with incredible views over Monaco and out to sea, the apartment on the 10th and 11th floors with [...]