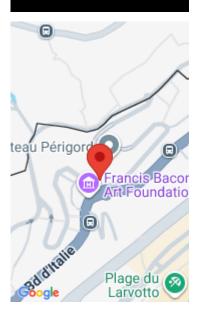

## La Rousse, 98000 Monaco

This superb, sought-after penthouse apartment is in the well-known 'Les Terraces' tower of Parc Saint Roman, in the district of La Rousse, at the eastern end of Monaco, facing on to Bd d'Italie. In a quiet location, with incredible views over Monaco and out to sea, the apartment on the 10th and 11th floors with [...]