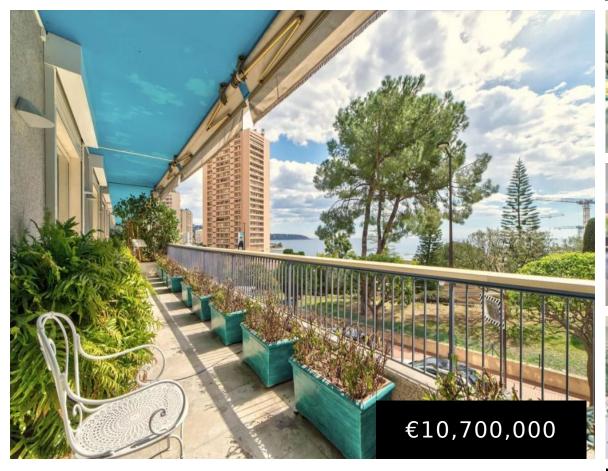

Located within a prime building with access to numerous restaurants and boutiques, this beautiful apartment overlooks the elegant boulevards and faces the Principality's seafront. The apartment offers approximately 175 sq m of living space with bespoke interiors throughout that have been featured in interior design publications. The interiors comprises an entrance hall that leads to [...]

## **Amenities & Features**

Features: Terrace