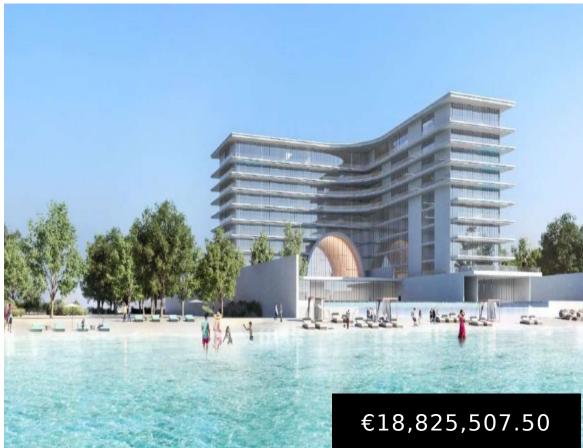

## **ARMANI RESIDENCES**

https://realestate.earth

The Palm - Jumeirah - The Palm Jumeirah - Dubai - United Arab Emirates

Every detail of these 2-5 bedroom residences has been carefully thought through in order to create only the most exceptional of communities. Armani Beach Residences stands out from neighbouring communities thanks to its eye-catching architecture, beach-front location, private beach and ultra-luxurious services, which include a residents' only spa, multi-purpose room, cigar lounge and beautifully-landscaped deck. [...]

## Call us now

Email: info@realestate.earth

**Property Information** 

Date added: Added 4 months ago

Status: Sale

Bedrooms: 2 beds

**Type:** Apartment

**Availability:** Inmediately