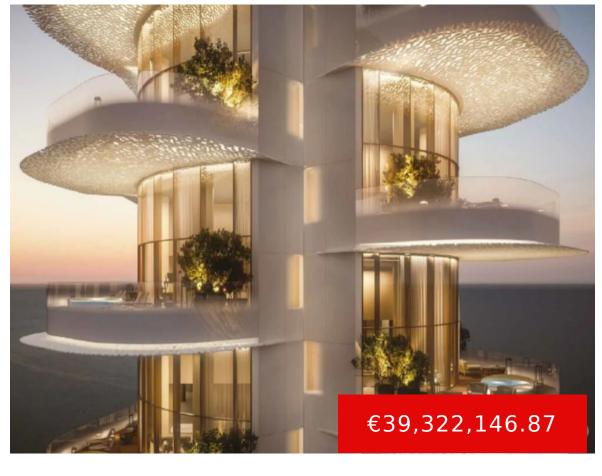

## **BULGARI LIGHTHOUSE**

https://realestate.earth

Jumeirah Beach -Jumeirah - Dubai -United Arab Emirates

We are delighted to present this exquisite five-bedroom penthouse at Bulgari

Lighthouse, an icon of architecture and waterfront luxury that is being developed on Jumeirah Bay Island. This high-rise tower will rise above the tip of the —tail—

of the seahorse-shaped island, offering a unique view of the sea and the central

- 5 beds
- 7 baths
- Apartment
- Buy/Sell

Dubai skyline. The [...]

**Sothebys** 

Call us now

Email: info@realestate.earth