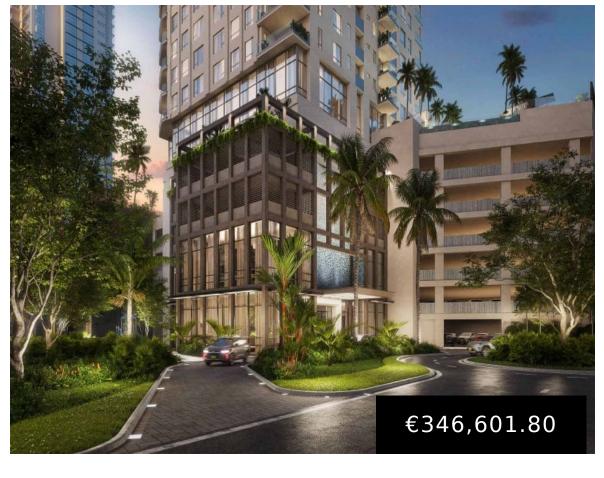

## **ELEGANT 2 BEDROOM APARTMENT NEAR GOLF COURSE**

https://realestate.earth

Santa María District, Herrera Province, Panama

• 2 beds

• 2 baths

Apartment

• Sale

• 99 m²

Experience modern luxury in the heart of Santa Maria with this beautifully designed

residence offers an efficient layout that seamlessly blends style and functionality.

Key Features: Bedrooms & Bathrooms: This elegant apartment features 2 well-

appointed bedrooms and 2 bathrooms. The master bedroom includes [...]

Model D apartment in the exclusive Corotú complex. Covering 99.75 m², this

Call us now

Email: info@realestate.earth