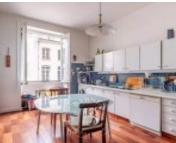

## EXCLUSIVE - PARIS 7TH - ORSAY - 19TH-CENTURY PRIVATE MANSION

https://realestate.earth

Exclusive Listing. Ideally located opposite the Musée d'Orsay, this 132.42m<sup>2</sup> Carrez law apartment is set between a cobbled courtyard and a garden, on the noble floor of a charming 19th-century private mansion. This apartment has retained its period features (wooden flooring, moldings, fireplace) and boasts 3.30m high ceilings. It comprises: An entrance hall A spacious [...]