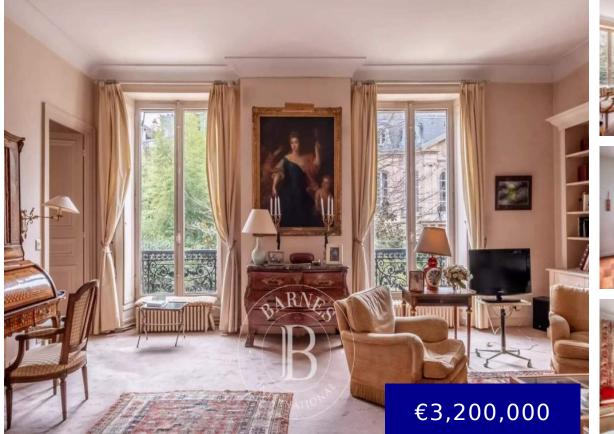

## EXCLUSIVE - PARIS 7TH - ORSAY - 19TH-CENTURY PRIVATE MANSION

https://realestate.earth

Exclusive Listing. Ideally located opposite the Musée d'Orsay, this 132.42m<sup>2</sup> Carrez law apartment is set between a cobbled courtyard and a garden, on the noble floor of a charming 19th-century private mansion. This apartment has retained its period features (wooden flooring, moldings, fireplace) and boasts 3.30m high ceilings. It comprises: An entrance hall A spacious [...]