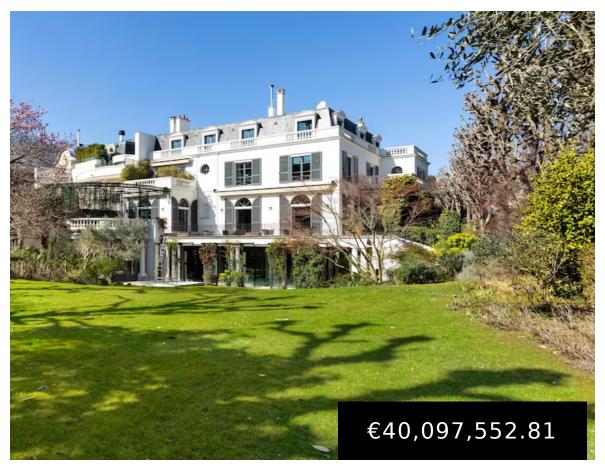

## **GORGEOUS MANSION**

https://realestate.earth

This magnificent property dating from the early 20th century is set in the largest plot in the capital's prestigious Villa Montmorency private residence. Offering over 1200 sqm of living space, it opens onto a fully south-facing 1700 sqm landscaped garden and over 200 sqm of terraces in total. The over 2200 sqm plot benefits from [...]