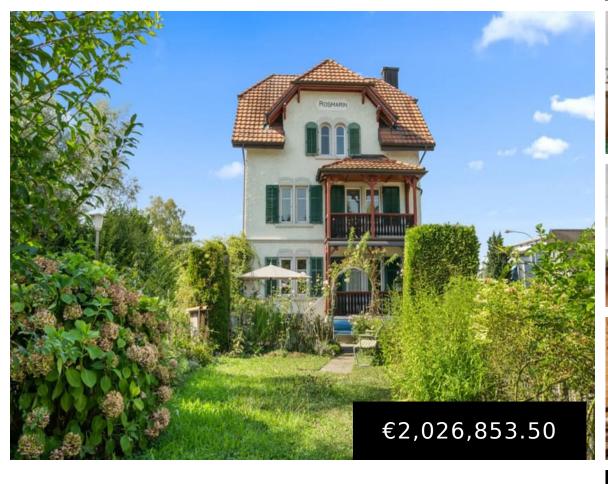

## **HOUSE ON THE REPPISCH**

https://realestate.earth

- 4 beds
- 3 baths
- House
- Sale

open-plan living and dining [...]

**Engel & Völkers Limmattal** 

The "Rosmarin" house, with a total of seven rooms and a living space of

approximately 164.3 m<sup>2</sup>, stands on a plot of approximately 301 m<sup>2</sup>. The three

apartments are each spread over three floors and are individually accessible

via a shared staircase. The ground floor features a bright apartment with an