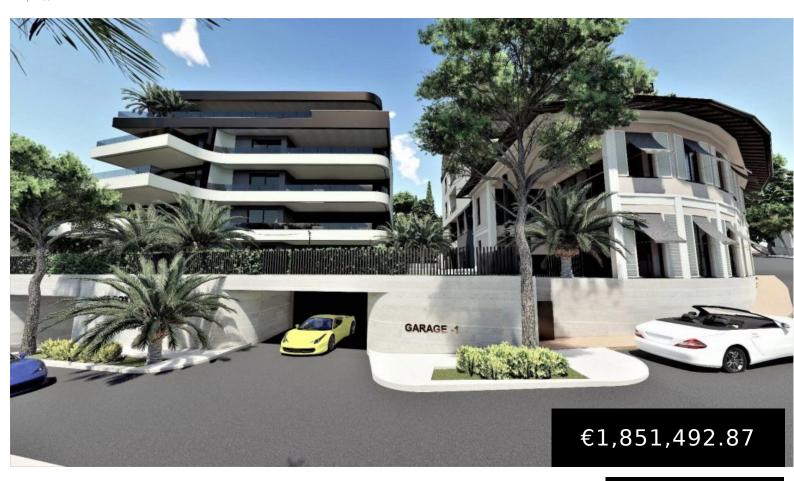

## **LUXURY TOWNHOUSE IN OPATIJA**

https://realestate.earth

This luxury townhouse with sea view is situated in a luxury new development in the center of Opatija, close to all amenities, as well as cafes, restaurants and boutiques. It is arranged across two floors and it consists of an open space concept living room, dining room and kitchen, additional kitchen, three bathrooms, an anteroom [...]