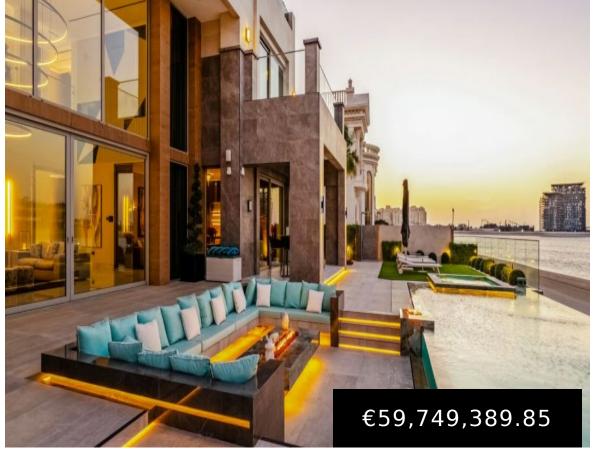

## **PALM JUMEIRAH VILLA**

https://realestate.earth

Jumeirah - Dubai -United Arab Emirates

About this property This exceptional Palm Jumeirah beachfront mansion is the most extraordinary residence on the world's most exclusive man-made island. 18,422.97 sq. ft. and on a 15,895.39 sq. ft. plot, the six-bedroom residence enjoys spectacular views of Atlantis, The Palm, Atlantis The Royal, the Burj Khalifa and the Burj Al Arab. The Outdoors: The [...]