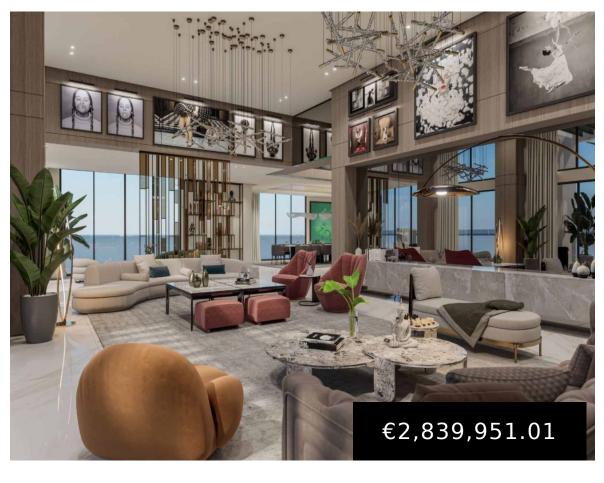

## PENTHOUSE IN PH THE RESIDENCES

https://realestate.earth

This spacious penthouse spans an impressive area of 1387 m2 and offers a well-designed layout with four bedrooms and beautifully designed bathrooms. The main bedroom is particularly noteworthy for its generous size and breathtaking panoramic views, thanks to the large floor-to-ceiling windows used in the building. Throughout the penthouse, careful attention has been paid to [...]