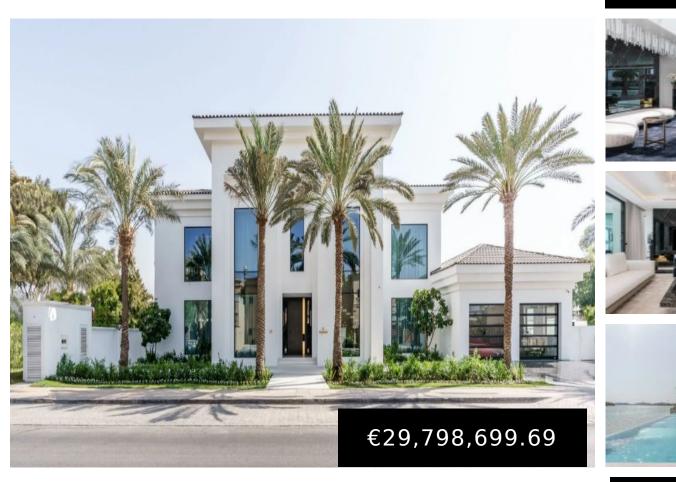

## SIGNATURE VILLAS FROND K

https://realestate.earth

Jumeirah Beach -Jumeirah - Dubai -United Arab Emirates

This beautifully styled six-bedroom luxury property is an extended Signature Villa type on Frond K, Palm Jumeirah with an extra 3,100 sq. ft. It has an exquisite, contemporary interior with salons featuring designer elements from Minotti and Elie Saab as well as Rimadesio Italian wardrobes and Preciosa lighting. The kitchen is also expertly equipped by [...] • 6 beds