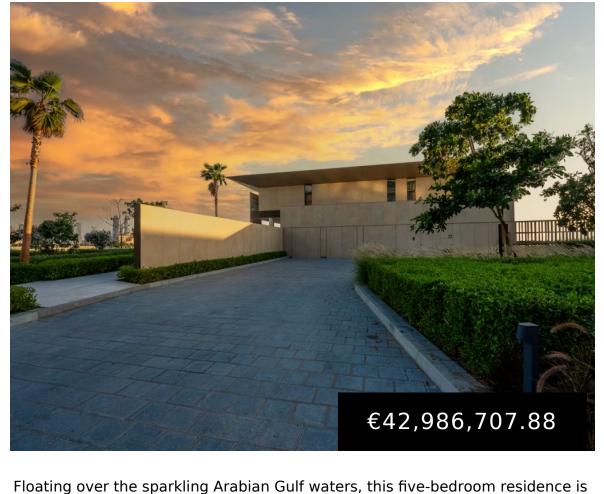

## THE BULGARI OCEAN MANSION ON JUMEIRAH BAY ISLAND

https://realestate.earth

Jumeirah - Dubai -United Arab Emirates

part of Jumeirah Bay Island's prestigious Bulgari Ocean Mansions. 12,837 sq.

ft., and on a 6568 sq. ft. plot, the residence is the epitome of contemporary

waterfront luxury with uninterrupted sea views. Designed by Italian

architectural firm Antonio Citterio Patricia Viel (ACPV), the mansion [...]

- 5 beds
- 6 baths
- House
- Sale

**Christie's International** 